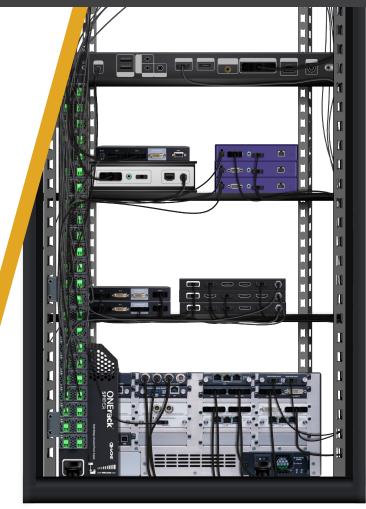

## OPTIMIZE ANY INSTALLATION

BY ELIMINATING UNRELIABLE DC WALL WARTS

Provide reliable power to support a mix of 7 different voltage options; 5v, 7.5v, 9v, 12v, 13.5v, 18v, and 24v.

ONErack SPIDER

Choose ONErack Spider for your mission-critical installations in healthcare, higher-education, broadcast and control rooms