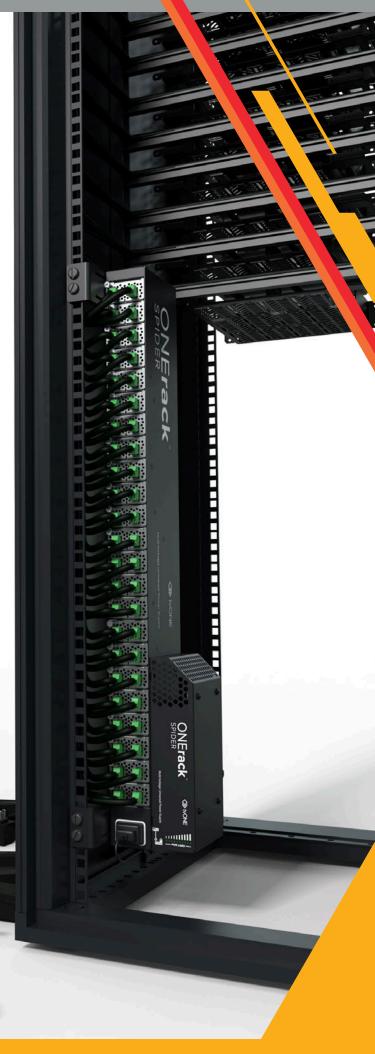

The ONErack spider is available in 1RU Half Rack or Power Strip configurations and can be installed at the back or sides of the rack to provide the ultimate installation flexibility.

| ONErack SPIDER     Markings (Merid Four Scope) | • |  |
|------------------------------------------------|---|--|
|                                                |   |  |

### EASY TO CONFIGURE **POWERFUL TO USE**

Connect the devices that you want to power.

Slide out the spring loaded, voltage selector

Slide the voltage selector module into the **ONErack Spider.** 