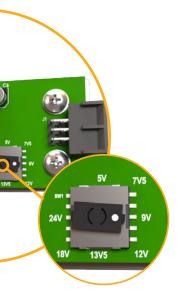

### EASY TO CONFIGURE **POWERFUL TO USE**

Connect the devices that you want to power.

Slide out the spring loaded, voltage selector

Slide the voltage selector module into the **ONErack Spider.** 