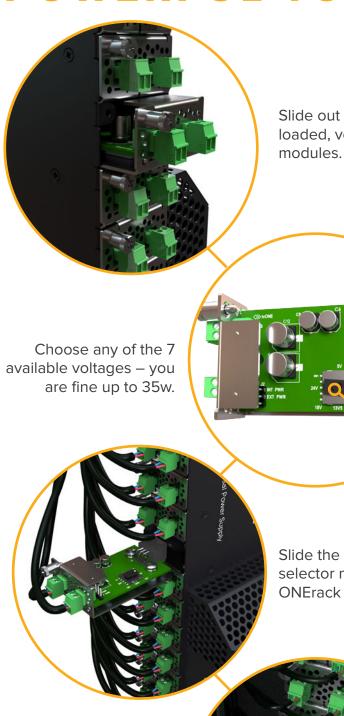

### EASY TO CONFIGURE **POWERFUL TO USE**

Connect the devices that you want to power.

Slide out the spring loaded, voltage selector

Slide the voltage selector module into the **ONErack Spider.** 