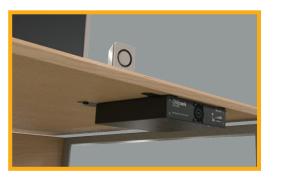

The ONErack spider is available in 1RU Half Rack or Power Strip configurations and can be installed at the back or sides of the rack to provide the ultimate installation flexibility.

# **MOUNT IT** HOW YOU WANT!

With ONErack Spider you have a huge number of mounting choices to get the power exactly where you need it.

Place on or below your desk, on walls or behind your video wall.

609.6mm