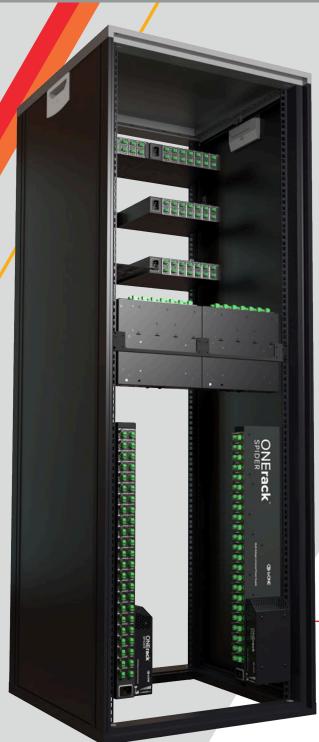

The ONErack spider is available in 1RU Half Rack or Power Strip configurations and can be installed at the back or sides of the rack to provide the ultimate installation flexibility.

# HALF STRIP Choose from a range of options including in both vertical and and rear mounting in a number of orientations.

# front and rear mounting horizontal orientations. **POWER STRIP** Choose from a range of options including front

# **MOUNT IT** HOW YOU WANT!

With ONErack Spider you have a huge number of mounting choices to get the power exactly where you need it.

Place on or below your desk, on walls or behind your video wall.

609.6mm