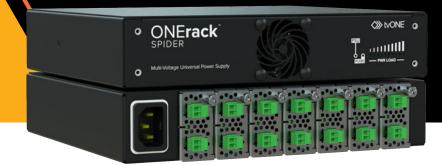

# **ONErack**<sup>™</sup> SPIDER

# UNIVERSAL FLEXIBLE POWERFUL

Universal power for any brand

Seven simultaneous voltages

Power load indicator LED's

High power 250w/400w per chassis

Active cooling

Overload protection and surge suppression

OPTIONS

### **POWER STRIP**

| Maximum power              | 400w         |
|----------------------------|--------------|
| Maximum voltage<br>modules | 23           |
| Maximum outputs            | 46           |
| Zero space mounting        | $\checkmark$ |
| Rear mount                 | $\checkmark$ |
| Warranty                   | 5 yrs        |
|                            |              |

| HALF RACK     |  |
|---------------|--|
| Maximum power |  |

| Maximum power              | 250w         |
|----------------------------|--------------|
| Maximum voltage<br>modules | 7            |
| Maximum outputs            | 14           |
| Zero space mounting        | $\checkmark$ |
| Rear mount                 | $\checkmark$ |
| Front mount                | $\checkmark$ |
| Surface mount              | $\checkmark$ |
| Warranty                   | 5 yrs        |
|                            |              |