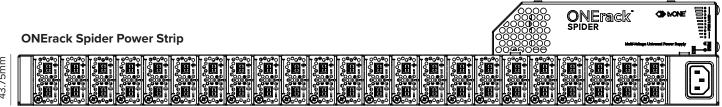

### **POWER STRIP**

| Maximum power              | 400w         |
|----------------------------|--------------|
| Maximum voltage<br>modules | 23           |
| Maximum outputs            | 46           |
| Zero space mounting        | $\checkmark$ |
| Rear mount                 | $\checkmark$ |
| Warranty                   | 5 yrs        |
|                            |              |

# front and rear mounting horizontal orientations. **POWER STRIP** Choose from a range of options including front