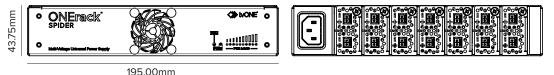

### **POWER STRIP**

| Maximum power              | 400w         |
|----------------------------|--------------|
| Maximum voltage<br>modules | 23           |
| Maximum outputs            | 46           |
| Zero space mounting        | $\checkmark$ |
| Rear mount                 | $\checkmark$ |
| Warranty                   | 5 yrs        |
|                            |              |

| HALF RACK     |  |
|---------------|--|
| Maximum power |  |

| Maximum power              | 250w         |
|----------------------------|--------------|
| Maximum voltage<br>modules | 7            |
| Maximum outputs            | 14           |
| Zero space mounting        | $\checkmark$ |
| Rear mount                 | $\checkmark$ |
| Front mount                | $\checkmark$ |
| Surface mount              | $\checkmark$ |
| Warranty                   | 5 yrs        |
|                            |              |