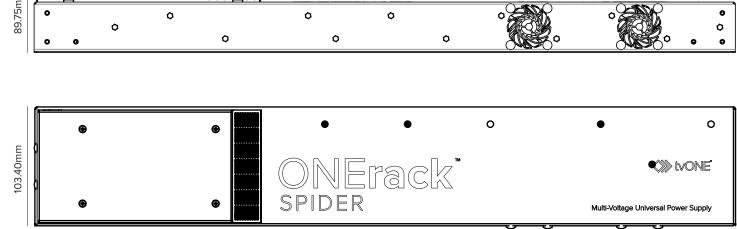

# **ONErack**<sup>™</sup> SPIDER

# UNIVERSAL FLEXIBLE POWERFUL

Universal power for any brand

Seven simultaneous voltages

Power load indicator LED's

High power 250w/400w per chassis

Active cooling

Overload protection and surge suppression

OPTIONS

The ONErack spider is available in 1RU Half Rack or Power Strip configurations and can be installed at the back or sides of the rack to provide the ultimate installation flexibility.

### **POWER STRIP**

| Maximum power              | 400w         |
|----------------------------|--------------|
| Maximum voltage<br>modules | 23           |
| Maximum outputs            | 46           |
| Zero space mounting        | $\checkmark$ |
| Rear mount                 | $\checkmark$ |
| Warranty                   | 5 yrs        |
|                            |              |

| HALF RACK     |  |
|---------------|--|
| Maximum power |  |

| Maximum power              | 250w         |
|----------------------------|--------------|
| Maximum voltage<br>modules | 7            |
| Maximum outputs            | 14           |
| Zero space mounting        | $\checkmark$ |
| Rear mount                 | $\checkmark$ |
| Front mount                | $\checkmark$ |
| Surface mount              | $\checkmark$ |
| Warranty                   | 5 yrs        |
|                            |              |