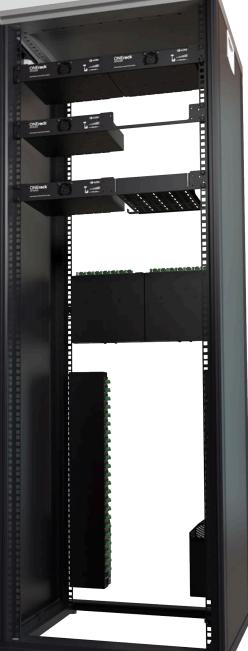

The ONErack spider is available in 1RU Half Rack or Power Strip configurations and can be installed at the back or sides of the rack to provide the ultimate installation flexibility.

# HALF STRIP Choose from a range of options including in both vertical and and rear mounting in a number of orientations.

# front and rear mounting horizontal orientations. **POWER STRIP** Choose from a range of options including front

# **MOUNT IT** HOW YOU WANT!

With ONErack Spider you have a huge number of mounting choices to get the power exactly where you need it.

Place on or below your desk, on walls or behind your video wall.

609.6mm