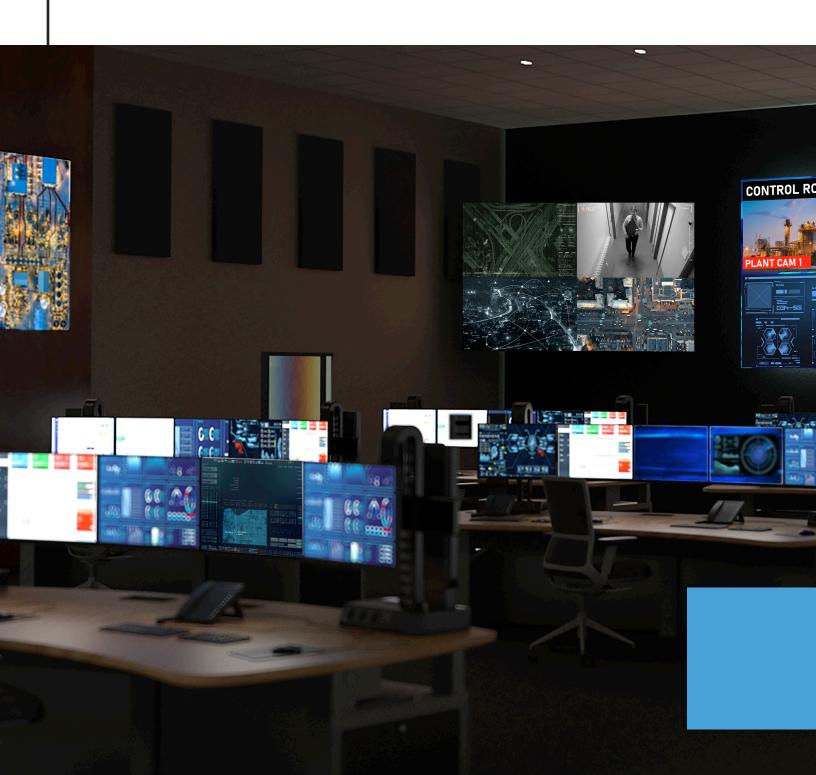

# **CONTROL ROOMS**

CALICO PRO, featuring secure and real-time capabilities, is set for deployment in critical control room settings across government agencies as well as emergency operation centers. Utilizing CALICO PRO, teams in control rooms can promptly access information simultaneously, enabling quicker decision-making processes.

# **LEARN MORE**

Next-level monitoring and control enables faster decision making and increased collaboration.

Download the blog