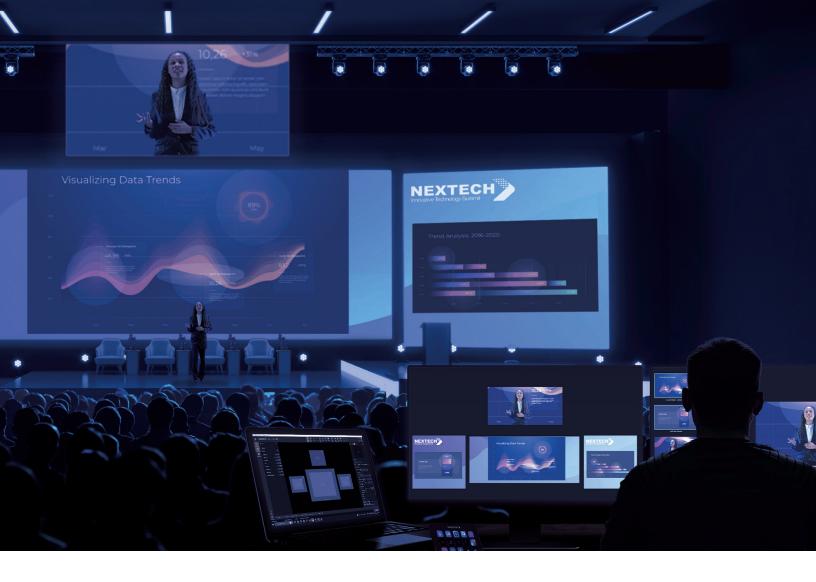

# ENDLESS LAYERS

More windows than you will ever need.

# BROADCAST

CALICO PRO is set to be the first-choice video processor for broadcasters. Stunning 4K pixel accurate scaling, multi-windowing, eyecatching transitions, and 24/7 reliability come as standard. Using CALICO Studio, our easy-to-use design software, your set designers are equipped with a creative tool to make any station stand out from the competition.

# **LEARN MORE**

Engage and inform your viewers with a next-gen TV studio **Download the blog**.