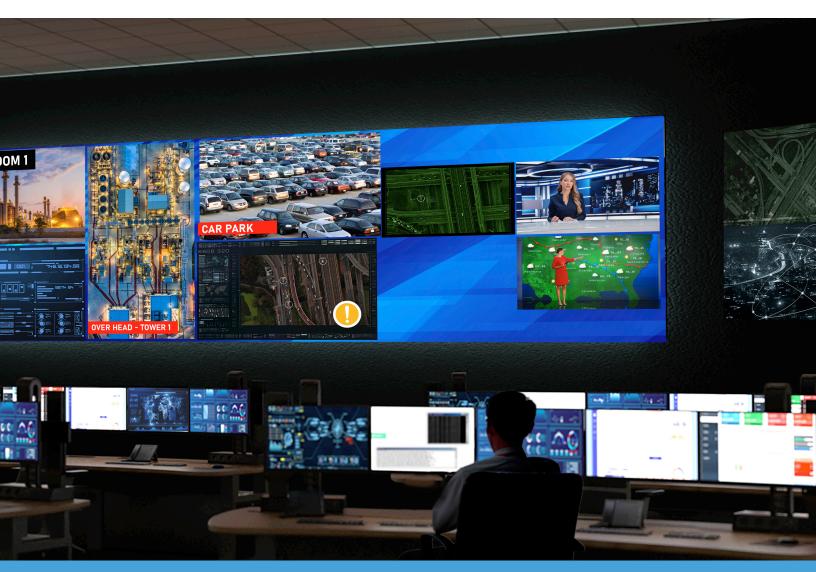

# **CONTROL ROOMS**

CALICO PRO, featuring secure and real-time capabilities, is set for deployment in critical control room settings across government agencies as well as emergency operation centers. Utilizing CALICO PRO, teams in control rooms can promptly access information simultaneously, enabling quicker decision-making processes.

# **LEARN MORE**

Next-level monitoring and control enables faster decision making and increased collaboration.

Download the blog