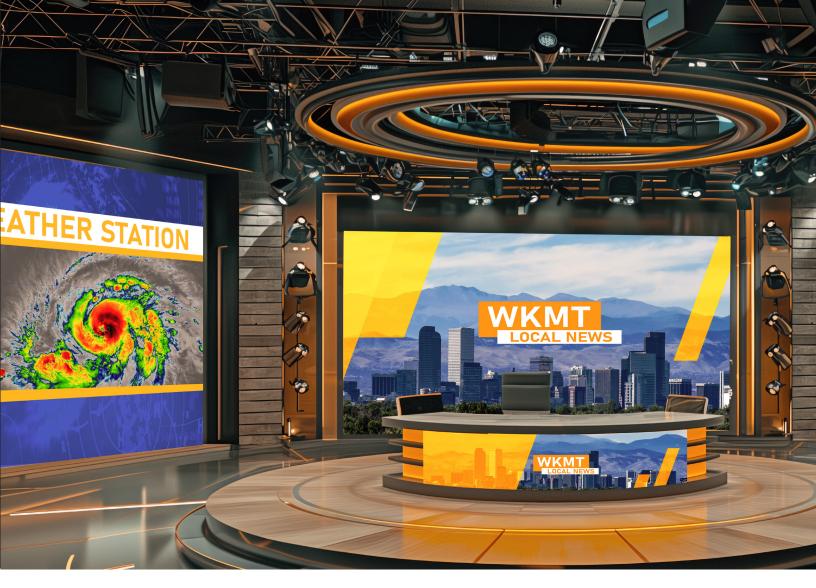

# BROADCAST

CALICO PRO is set to be the first-choice video processor for broadcasters. Stunning 4K pixel accurate scaling, multi-windowing, eyecatching transitions, and 24/7 reliability come as standard. Using CALICO Studio, our easy-to-use design software, your set designers are equipped with a creative tool to make any station stand out from the competition.

# **LEARN MORE**

Engage and inform your viewers with a next-gen TV studio **Download the blog**.