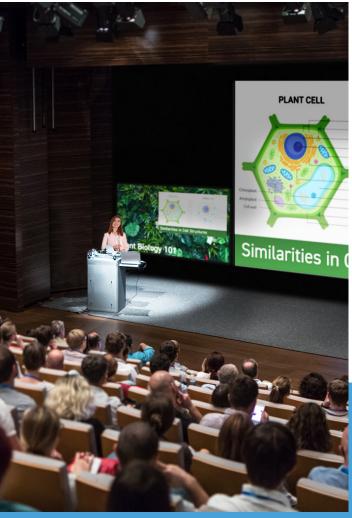

# HIGHER EDUCATION

CALICO PRO is the perfect solution to create highly engaging educational experiences by boosting learning outcomes, team collaboration and information sharing. 4K clarity, 24/7 reliability, endless video windows and compatibility with any LED wall or edge blended projection help you increase overall engagement.