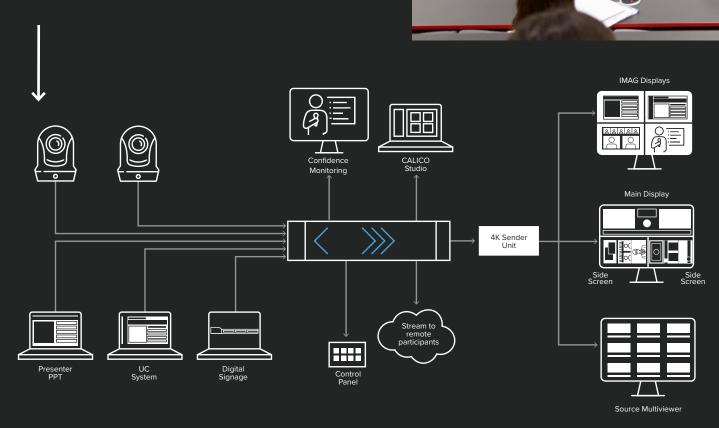

# BROADCAST

CALICO PRO is set to be the first-choice video processor for broadcasters. Stunning 4K pixel accurate scaling, multi-windowing, eyecatching transitions, and 24/7 reliability come as standard. Using CALICO Studio, our easy-to-use design software, your set designers are equipped with a creative tool to make any station stand out from the competition.

# **LEARN MORE**

Engage and inform your viewers with a next-gen TV studio **Download the blog**.