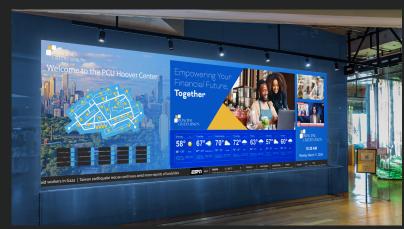

# CORPORATE

CALICO PRO is the perfect solution to boost collaboration and information sharing in your corporate environments. 4K clarity, 24/7 reliability, endless video windows and compatibility with any LED wall, projector or display help you boost productivity and reduce display costs.

#### IN ROOM. ONLINE. BE THERE.

Collaborative visual engagements in your boardroom.

Download the blog