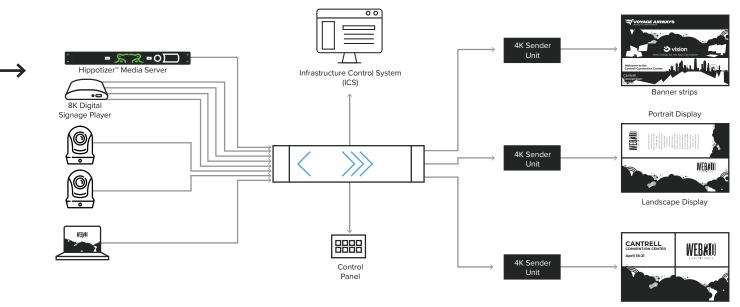

CALICO PRO has HDMI 2.0 inputs and outputs with optional modularity for IP Streams, Broadcast, and discrete audio. Native resolutions come as standard, ensuring compatibility now and in the future.

# PACKAGED OUTPUTS

Map complex LED setups with ease.