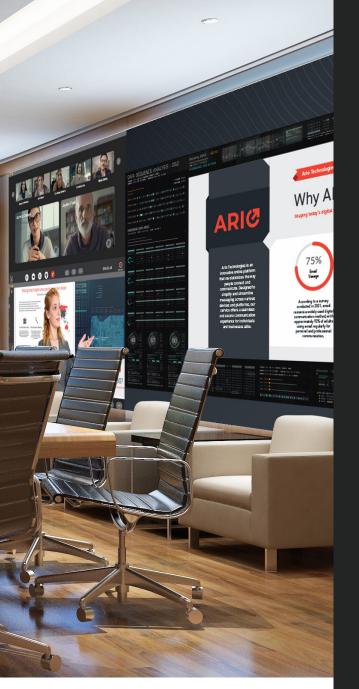

# CORPORATE

CALICO PRO is the perfect solution to boost collaboration and information sharing in your corporate environments. 4K clarity, 24/7 reliability, endless video windows and compatibility with any LED wall, projector or display help you boost productivity and reduce display costs.

#### IN ROOM. ONLINE. BE THERE.

Collaborative visual engagements in your boardroom.

Download the blog