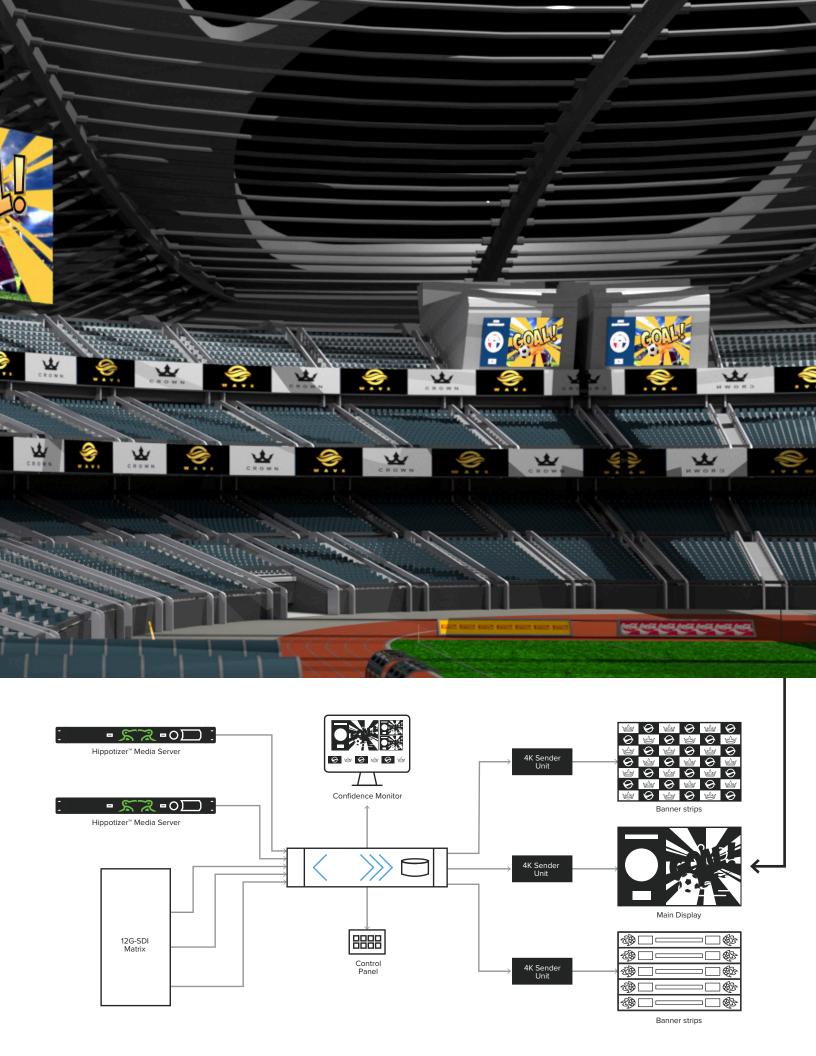

# STADIUMS & ARENAS

# **LEARN MORE**

Capture the imagination of your audience. **Download the blog** 

Visual experiences capture the imagination of your audience. Go beyond a simple video wall to create a WOW factor, with large scale LED using the range of CALICO tools including multiple windows, keying and eye-catching transitions. If you can imagine it, we can deliver it!