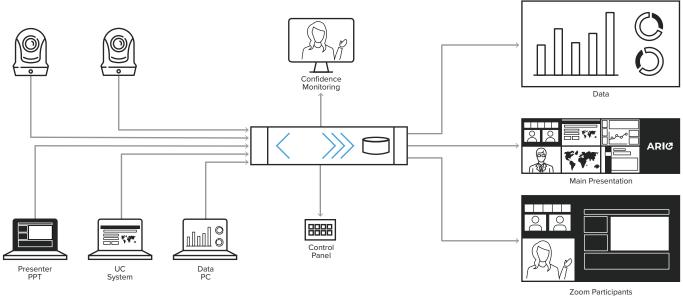

CALICO PRO has HDMI 2.0 inputs and outputs with optional modularity for IP Streams, Broadcast, and discrete audio. Native resolutions come as standard, ensuring compatibility now and in the future.

# TECHTALKS CALICO PRO FEATURES