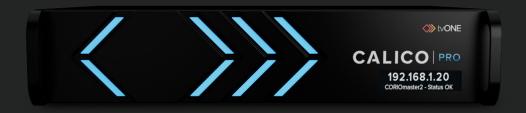

CALICO PRO has HDMI 2.0 inputs and outputs with optional modularity for IP Streams, Broadcast, and discrete audio. Native resolutions come as standard, ensuring compatibility now and in the future.