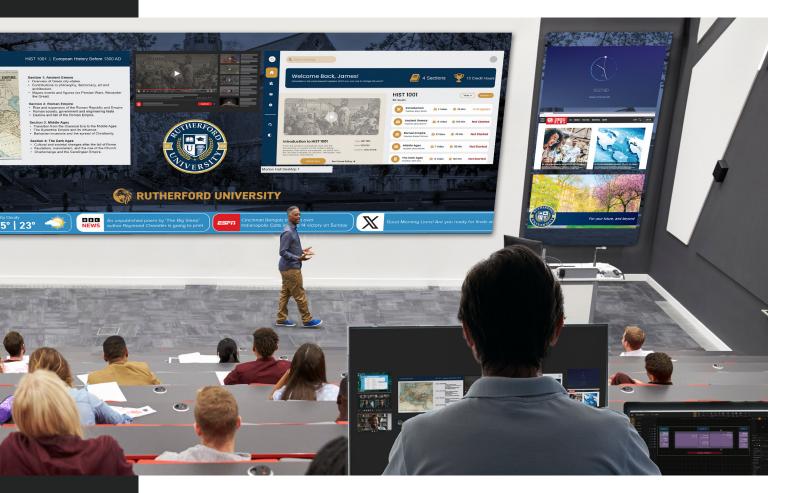

# HIGHER EDUCATION

CALICO PRO is the perfect solution to create highly engaging educational experiences by boosting learning outcomes, team collaboration and information sharing. 4K clarity, 24/7 reliability, endless video windows and compatibility with any LED wall or edge blended projection help you increase overall engagement.

# **LEARN MORE**

IN ROOM. ONLINE. BE THERE.

Collaborative visual engagements in your workplace. **Download the blog** 

10:27am