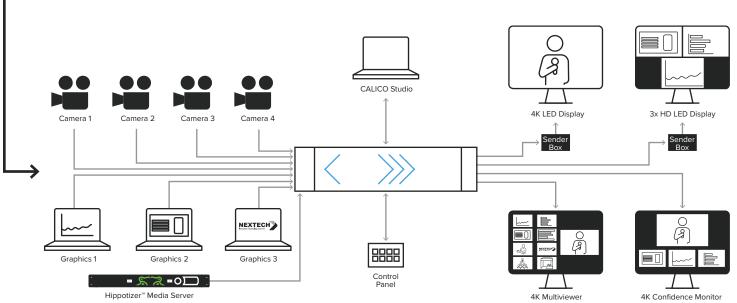

CALICO PRO has HDMI 2.0 inputs and outputs with optional modularity for IP Streams, Broadcast, and discrete audio. Native resolutions come as standard, ensuring compatibility now and in the future.

# PACKAGED OUTPUTS

Map complex LED setups with ease.