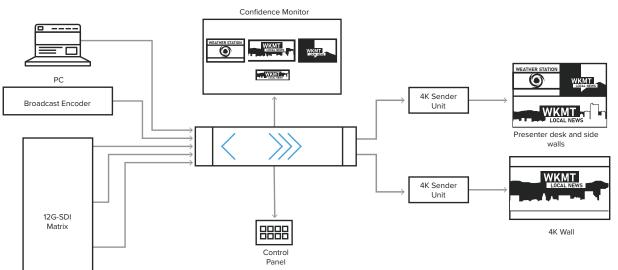

# BROADCAST

CALICO PRO is set to be the first-choice video processor for broadcasters. Stunning 4K pixel accurate scaling, multi-windowing, eyecatching transitions, and 24/7 reliability come as standard. Using CALICO Studio, our easy-to-use design software, your set designers are equipped with a creative tool to make any station stand out from the competition.

# **LEARN MORE**

Engage and inform your viewers with a next-gen TV studio **Download the blog**.