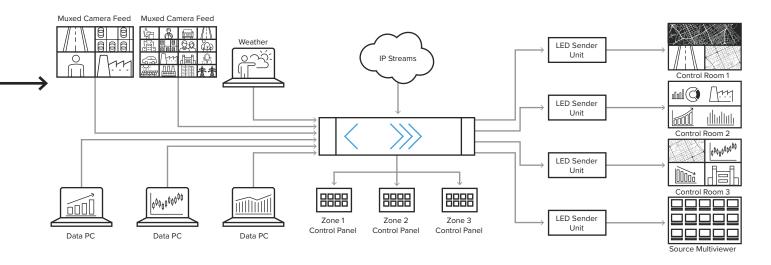

# **CONTROL ROOMS**

CALICO PRO, featuring secure and real-time capabilities, is set for deployment in critical control room settings across government agencies as well as emergency operation centers. Utilizing CALICO PRO, teams in control rooms can promptly access information simultaneously, enabling quicker decision-making processes.

# **LEARN MORE**

Next-level monitoring and control enables faster decision making and increased collaboration.

Download the blog