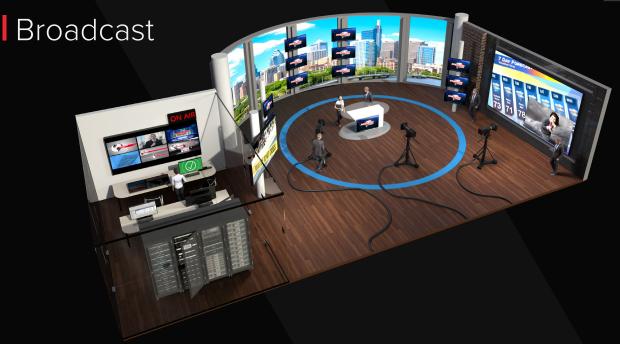

# CORIOmaster 2

Industry leading 4K/8K performance

>>>> tvONE

## The Video Processor Redefined

Truly massive video design canvasses allow for unbridled creativity with more 4K60 windows than you ever imagined possible.

- Huge 12 Gigapixel Design Canvas
  Seamlessly manage multiple walls from a single chassis.
- Up to 128 video windows
  Up to 64 windows per canvas with 128 windows for the total system.
- Go large and creative

360° rotation and up to 56 displays with high bandwidth outputs.

Synchronized playback

Create eye-catching visuals with multi-screen media playback.

Multi-user control options

Choose from CORIOgrapher software, 3<sup>rd</sup> party control or button panel.

■ Easy 8K source management

Quad 4K workflows for source input and display output.