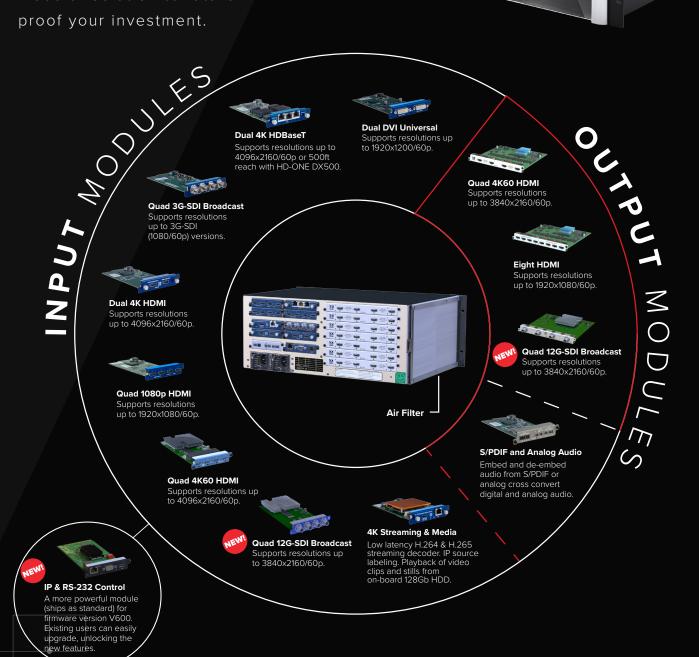

#### **Modular Platform**

Flexible architecture accepts digital, IP, broadcast and legacy AV inputs to exceed requirements.

#### Future proof your investment

Modular platform and field upgradeable software.

CORIOmaster2 is the modular solution to future proof your investment.