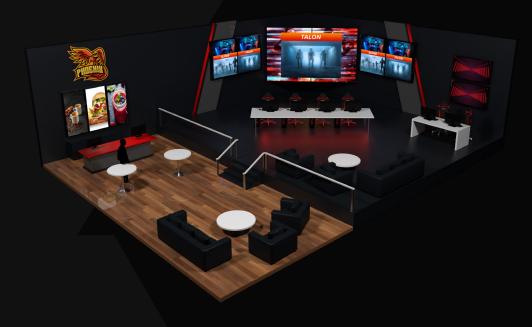

## **E**sports

#### Go large

Manage multiple walls from a single chassis.

#### Go large and creative

360° source and display rotation and HDMI 2.0 4K60.

#### Every detail matters

Source Link support for 8K workflows for quad 4K60 sources.

#### Eye-catching transitions

Window movements and source switching transitions including video dissolves.

#### Doing LED right

Pixel perfect installations.

#### Ultra-reliable

tvONE exclusive design and manufacturing with extreme reliability and 5-year warranty.