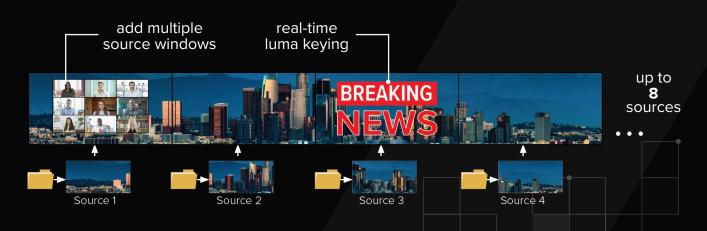

## Boost Engagement with Information Overlays

Add visual interest or graphical information overlays to full motion, low latency video. Any CORIOmaster2 output can have luma keying applied in real-time with accurately definable values together with selectable softness to help blend an anti-aliased source with the background image.

Add icons to control walls

Data overlays for Government

Medical route guidance