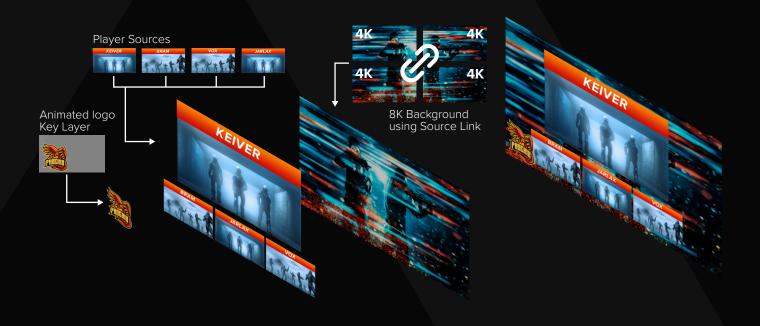

## 8K Windows for Visual Impact

Using Source Link, our new, 8K windows can automatically display four 4K60 sources together which can then freely be positioned, layers and have transition applied.

Your favorite window layouts can be saved as system Presets for quick recall and then brought to life with eyecatching transitions or using keyed layers to add branding or additional information.