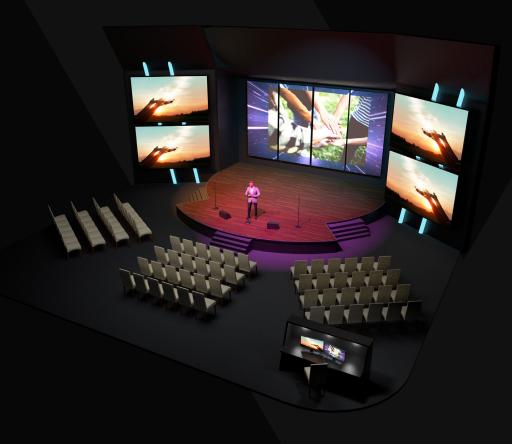

## The Video Processor Redefined

Truly massive video design canvasses allow for unbridled creativity with more 4K60 windows than you ever imagined possible.

- Huge 12 Gigapixel Design Canvas
  Seamlessly manage multiple walls from a single chassis.
- Up to 128 video windows
  Up to 64 windows per canvas with 128 windows for the total system.
- Go large and creative

360° rotation and up to 56 displays with high bandwidth outputs.

Synchronized playback

Create eye-catching visuals with multi-screen media playback.

Multi-user control options

Choose from CORIOgrapher software, 3<sup>rd</sup> party control or button panel.

■ Easy 8K source management

Quad 4K workflows for source input and display output.