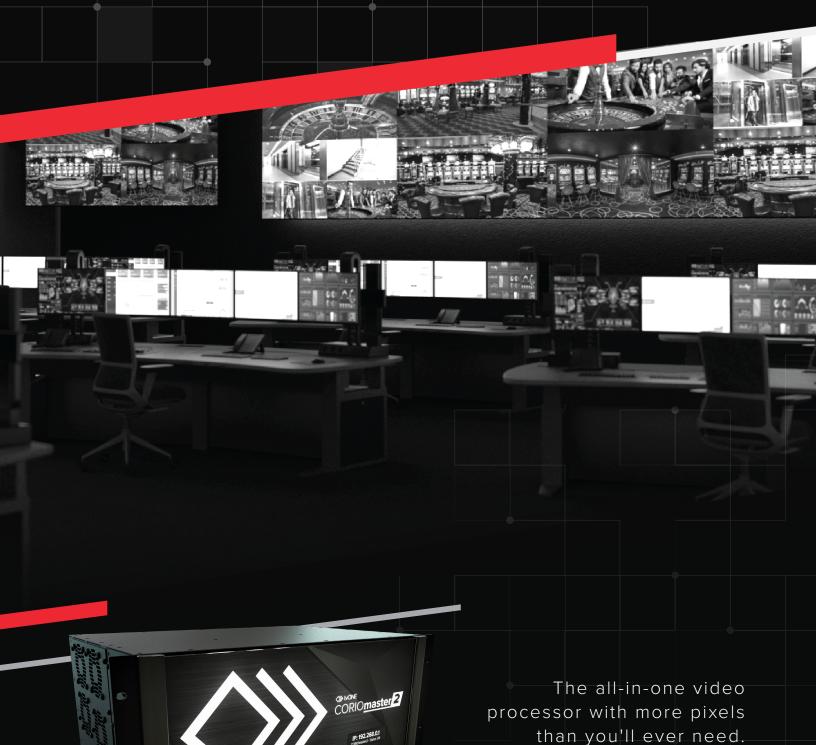

# CORIOmaster 2

Industry leading 4K/8K performance

>>>> tvONE

## The Video Processor Redefined

Truly massive video design canvasses allow for unbridled creativity with more 4K60 windows than you ever imagined possible.

- Huge 12 Gigapixel Design Canvas
  Seamlessly manage multiple walls from a single chassis.
- Up to 128 video windows
  Up to 64 windows per canvas with 128 windows for the total system.
- Go large and creative

## CORIOmaster 2

CORIOmaster2 continues to evolve with new features and more powerful control to meet and exceed the requirements for today's installations for LED, edge-blend projection and display walls. This comes as standard for new users, but existing installations can also benefit with a control module upgrade to enjoy 8K workflows, more tools for setting up LED walls and more.