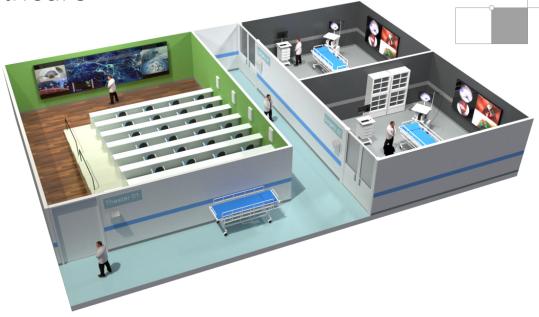

## **E**ducation

#### Assured communication

HTTPS & RESTful API control using software, button panels or 3rd party solutions.

#### IP Stream connectivity

Low latency H.264 and H.265 IP with mixed feed playlist carousels.

#### Flexible display choice

Deploy LED, edge-blended projectors or display panels. Control multiple walls from a single system.

#### Ultra-reliable

tvONE exclusive design and manufacturing with a a 5-year warranty.

#### Low cost of ownership

Low power consumption when compared to competitor systems that are based on PC architecture.

#### Demand lip sync perfection

Best-in-class latency for video and IP sources.

#### See every detail

Seamless 8K workflows when every detail matters with quad 4K60 windowing.

#### Engage the team

Eye-catching transitions and animations or seamless video switching.

#### Mix and match

Source choices include: IP decoding, digital AV, broadcast, legacy AV or a media player for 4K video and stills.

#### Make it sing

Embedded audio from source to display or choose external breakout for hook up to external systems.

#### Take control

Multi-user control options include software, 3rd party controllers or our button panel.

#### CORIO inside

The best up, down and cross conversion in the industry!