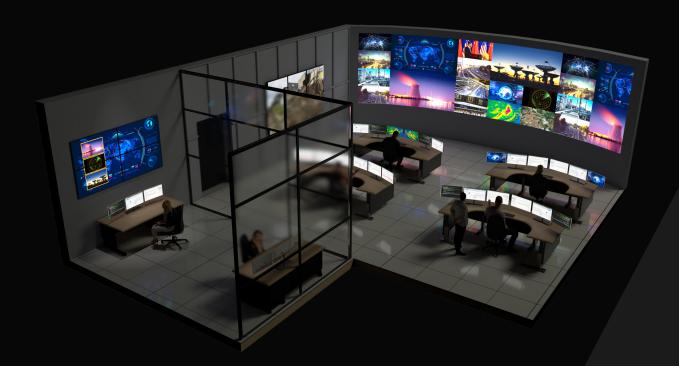

## Healthcare

- Demand ultra low latency video
  Best-in-class latency for video and IP sources.
- See every detail
  8K workflows when every detail matters with quad 4K60 windowing.
- Experience life-like color 4K60 HDMI 2.0 outputs even with

4:2:0 and 4:2:2 sources.

- Assured communication
  HTTPS & RESTful API using software, button panels or 3<sup>rd</sup> party solutions.
- CORIO® inside

The best up/down and cross conversion in the industry!

Ultra-reliable

tvONE exclusive design and manufacturing with a 5-year warranty.